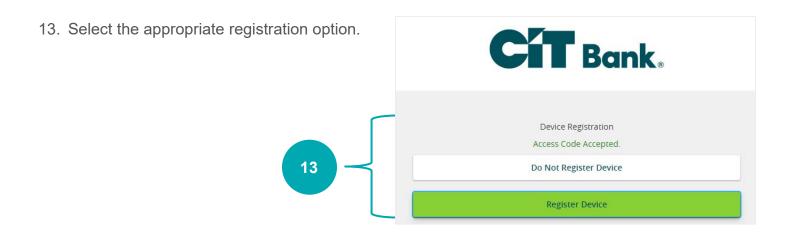

10. Read the First Time Login Disclaimer. Scroll to the bottom of the screen to accept.