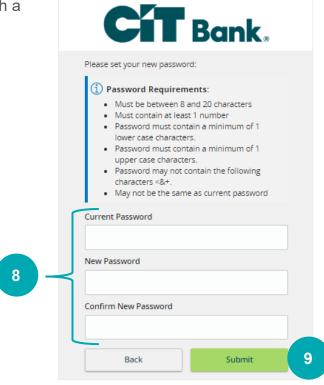

- 4. Enter the code(s) in the box(es).
- 5. Click Submit.

- 6. Review your User Profile and make any necessary changes.
- 7. Click Submit Profile.

- 8. Enter your existing password in the top box along with a new password twice for validation.
- 9. Click Submit.