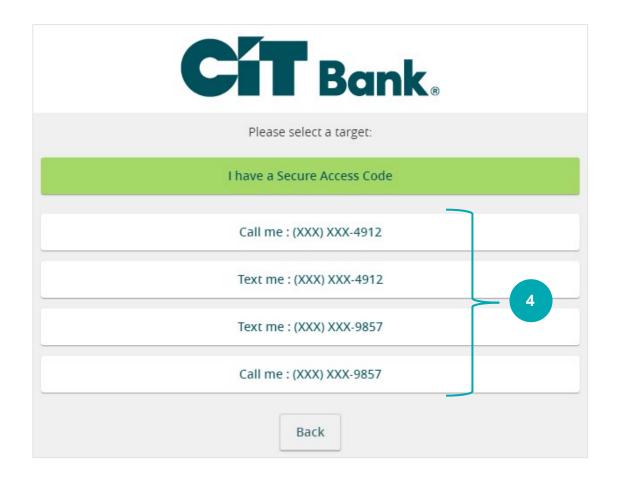

## First Time Login and Registering Your Device

- 1. Go to Banking.CIT.com and select Sign On for Personal Online Banking.
- 2. Enter your Login ID and Password.
- 3. Click Log In.

4. Select how you want your secure access code delivered.