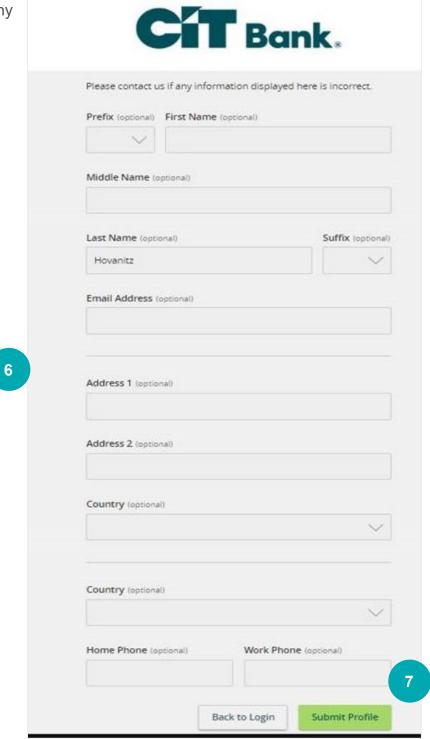

- 4. Enter the code(s) in the box(es).
- 5. Click Submit.

- 6. Review your User Profile and make any necessary changes.
- 7. Click Submit Profile.

- 8. Enter your existing password in the top box along with a new password twice for validation.
- 9. Click Submit.