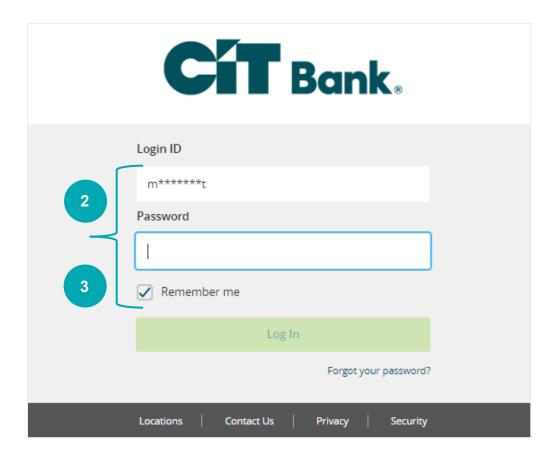

## First Time Login and Registering Your Device

- 1. Go to Banking.CIT.com and select Sign On for Personal Online Banking.
- 2. Enter your Login ID and Password.
- 3. Click Log In.

4. Select how you want your secure access code delivered.

- 4. Enter the code(s) in the box(es).
- 5. Click Submit.

- 6. Review your User Profile and make any necessary changes.
- 7. Click Submit Profile.

- 8. Enter your existing password in the top box along with a new password twice for validation.
- 9. Click Submit.