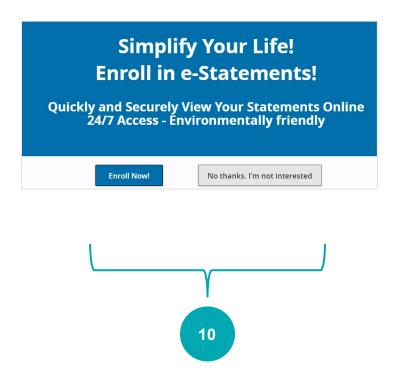

## Disclaimers

Financial Tools

12. Click Enroll Now to enroll in e-Statements. Otherwise select No thanks. I'm not interested.