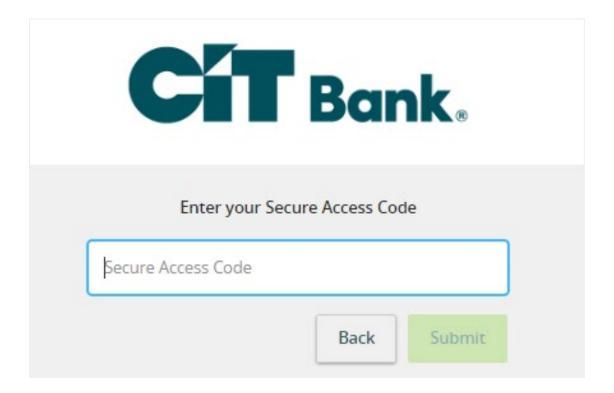

- 4. Enter the code(s) in the box(es).
- 5. Click Submit.

- 6. Review your User Profile and make any necessary changes.
- 7. Click Submit Profile.

- 8. Enter your existing password in the top box along with a new password twice for validation.
- 9. Click Submit.